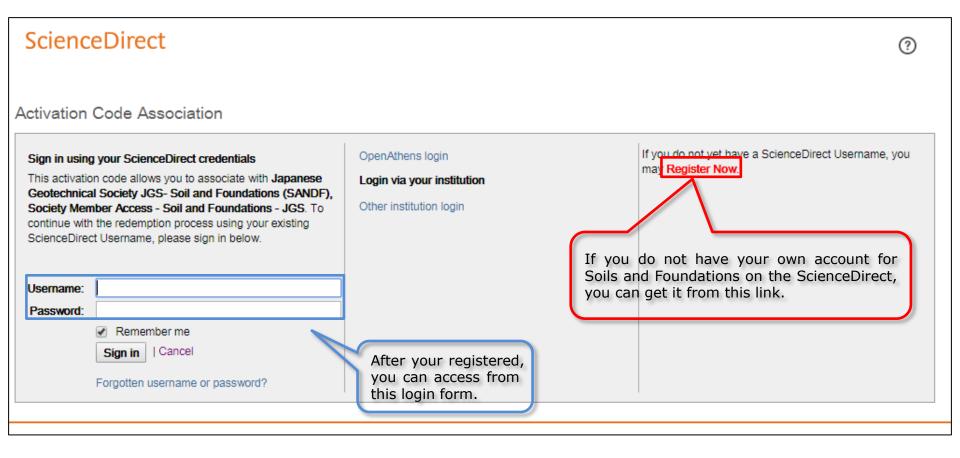

2. You can see the Login Form (for "**Username**" and "**Password**"). However, you need to register yourself at first. Please click on "**Register Now**" on the right side.

3. Please fill your profile in the register form and click on "**Register**". Your "**E-mail address**" will be your "**Username**", and you are free to fix "**Password**".